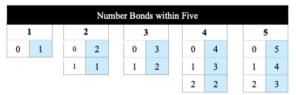

| Part Whole & Derived Facts |      |                                            |                        |
|----------------------------|------|--------------------------------------------|------------------------|
|                            | Part |                                            |                        |
| Whole                      | Part | part + part = whole<br>whole - part = part | 3 + 5 = 8<br>8 - 3 = 5 |